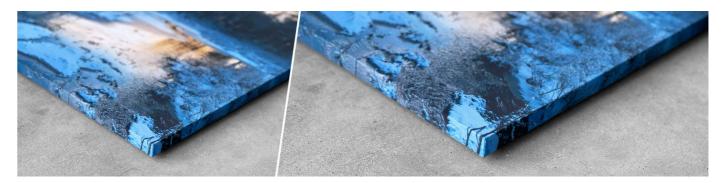

### **Venice Double SQR - Absorber Custom Print**

Venice custom print is the go-to solution for quality high resolution acoustic artwork. Any design can be printed on to the panel, be it your favourite movie poster, artwork, a family photo or even your company Logo.

The printing is carried out directly onto the fabric using water based pigments. The fabric undergoes a special heat conditioning process to ensue long-lasting vibrance and UV protection. No additional chemicals are used in the preparation or printing of the fabrics - A truly eco-friendly method.