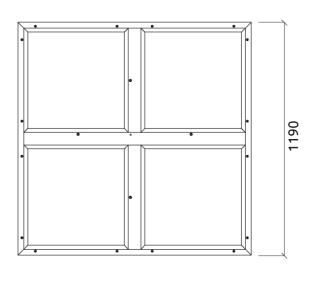

#### Purpose

- First reflection Control
- RT reduction
- Flutter echo control
- Reducing excessive reverberation
- Improving speech intelligibility

Venice Do

Dimensions:

Venice Double SQ | 1190x1190x39mm

- Marine grade plywood structural frame

Dimensions

Weight

FG - PF | 1190x1190x39mm

4.85 Kg

Box

Quantity per box: 3

Dimensions: 1235x1235x180mm

Volume: 0.275m3 Weight: 25.0Kg