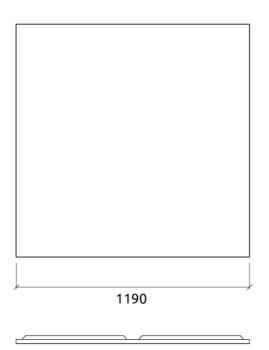

#### Purpose

- First reflection Control
- RT reduction
- Flutter echo control
- Reducing excessive reverberation
- Improving speech intelligibility

Venice Do

Dimensions:

Venice Double SQ | 1190x1190x39mm

- Marine grade plywood structural frame

Dimensions

Weight

FG - PF | 1190x1190x39mm

4.85 Kg

Box

Quantity per box: 3

Dimensions: 1235x1235x180mm

Volume: 0.275m3 Weight: 25.0Kg