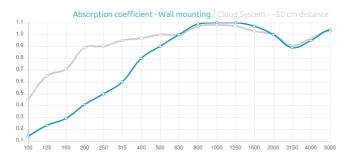

#### **Features**

Type: Absorber

Absorption Range: 250 Hz to 5000 Hz

Acoustic Class: B | (aw) = 0,8

#### Performance