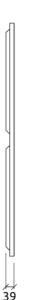

#### Purpose

- First reflection Control
- RT reduction
- Flutter echo control
- Reducing excessive reverberation
- Improving speech intelligibility

Venice Do

Dimensions:

Venice Double SQ | 1190x1190x39mm

- Marine grade plywood structural frame

Dimensions

Weight

FG - PF | 1190x1190x39mm

4.85 Kg

Box

Quantity per box: 3

Dimensions: 1235x1235x180mm

Volume: 0.275m3 Weight: 25.0Kg