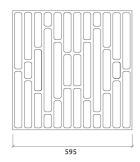

## Dimensions:

FG - LW | 595x595x100mm | 6.4 Kg FG - NW | 595x595x100mm | 6.38 Kg