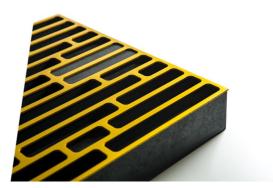

# Wooden QRD Diffuser

# Wooden QRD Diffuser

Lugano Diffuser is created using a bidirectional QRD pattern, designed to evenly scatter incoming waves on any axis. Lugano's large depth allows it to work efficiency on a broadband frequency spectrum, especially at lower frequencies. The scattering range begins at 350 Hz, going up to 4000 Hz.  $Lugano\ is\ a\ high\ quality\ and\ high\ performance\ solution\ for\ Hi-Fi\ and\ Home\ Cinemas,\ available\ in\ several\ woods\ and\ finishes.\ Lugano\ is\ simply\ installed$ hung on 4 screws (Template included).