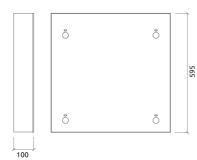

## Dimensions:

FG - LW | 595x595x100mm | 6.4 Kg FG - NW | 595x595x100mm | 6.38 Kg