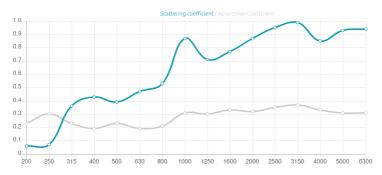

#### Performance

#### Features

Type: 2D - QRD Diffuser

Scattering range: 350 Hz to 6000 Hz

Available fire rate: FG | Furniture Grade