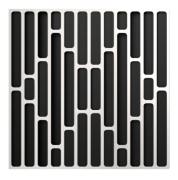

# Wooden QRD Diffuser

# Wooden QRD Diffuser

Lugano Diffuser is created using a bidirectional QRD pattern, designed to evenly scatter incoming waves on any axis. Lugano's large depth allows it to work efficiency on a broadband frequency spectrum, especially at lower frequencies. The scattering range begins at 350 Hz, going up to 4000 Hz.  $Lugano\ is\ a\ high\ quality\ and\ high\ performance\ solution\ for\ Hi-Fi\ and\ Home\ Cinemas,\ available\ in\ several\ woods\ and\ finishes.\ Lugano\ is\ simply\ installed$ hung on 4 screws (Template included).