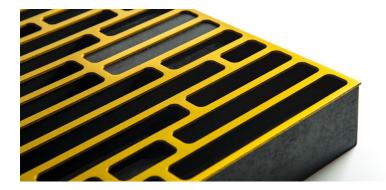

# Wooden QRD Diffuser

# Wooden QRD Diffuser

Lugano Diffuser is created using a bidirectional QRD pattern, designed to evenly scatter incoming waves on any axis. Lugano's large depth allows it to work efficiency on a broadband frequency spectrum, especially at lower frequencies. The scattering range begins at 350 Hz, going up to 4000 Hz.  $Lugano\ is\ a\ high\ quality\ and\ high\ performance\ solution\ for\ Hi-Fi\ and\ Home\ Cinemas,\ available\ in\ several\ woods\ and\ finishes.\ Lugano\ is\ simply\ installed$ hung on 4 screws (Template included).