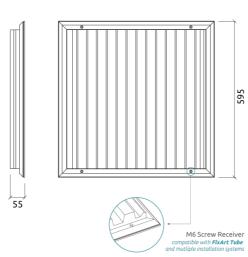

## Materials:

- Natural wood | Lacquered HMDF
- Acoustic fabric
- Marine grade plywood structural frame
- Calibrated cell acoustic foam (Rear panels' air cavities)

Four M6 Screw Thread receiver included on each panel.

# Dimensions:

FG - LW | 595x595x55mm | 1.78 Kg

FG - NW | 595x595x55mm | 1.87 Kg