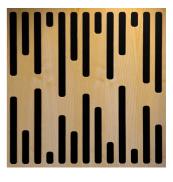

## Orion W - Absorber

# Wooden Absorber

### Orion W - Absorber

### Wooden Absorber

The latest addition to the Pro Audio and studio range.

Orion brings the distinct design of our flagship Logan diffuser to new horizons. An array of Orion absorbers create areas with a distinct acoustic response, each calibrated to work at a certain frequency range.

Using these Helmholtz-style absorption techniques boosts mid-low and mid rage absorption, whilst the open areas of the panel are enough to guarantee high-frequency absorption. Orion is a great technical product, designed for the studio world, where each surface is critical - making sure that you get the best out of your studio. Orion's performance begins at 315 Hz and offers effective and even absorption up to 3150 Hz.