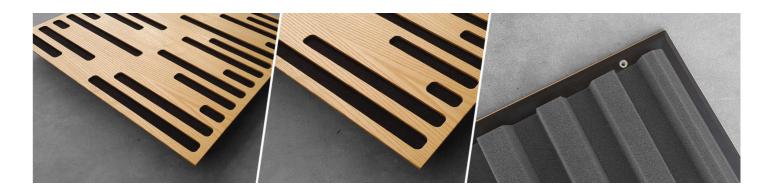

### Orion W - Absorber

### Wooden Absorber

The latest addition to the Pro Audio and studio range.

Orion brings the distinct design of our flagship Logan diffuser to new horizons. An array of Orion absorbers create areas with a distinct acoustic response, each calibrated to work at a certain frequency range.

Using these Helmholtz-style absorption techniques boosts mid-low and mid rage absorption, whilst the open areas of the panel are enough to guarantee high-frequency absorption. Orion is a great technical product, designed for the studio world, where each surface is critical - making sure that you get the best out of your studio. Orion's performance begins at 315 Hz and offers effective and even absorption up to 3150 Hz.