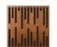

# Wooden Absorber

### Wooden Absorber

The latest addition to the Pro Audio and studio range.

Orion brings the distinct design of our flagship Logan diffuser to new horizons. An array of Orion absorbers create areas with a distinct acoustic response, each calibrated to work at a certain frequency range.

Using these Helmholtz-style absorption techniques boosts mid-low and mid rage absorption, whilst the open areas of the panel are enough to guarantee high-frequency absorption. Orion is a great technical product, designed for the studio world, where each surface is critical - making sure that you get the best out of your studio. Orion's performance begins at 315 Hz and offers effective and even absorption up to 3150 Hz.