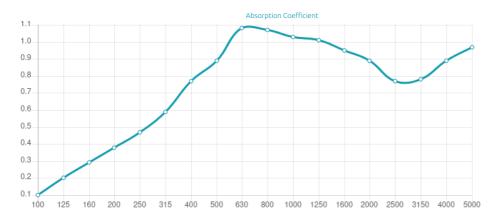

## Performance

### Features

Type:

Acoustic Absorber

Absorption range: 315 Hz to 3150 Hz

Acoustic Class: C |  $(\alpha w) = 0.75$ 

Available fire rate:

FG | Furniture Grade

Using these Helmholtz-style absorption techniques boosts mid-low and mid rage absorption, whilst the open areas of the panel are enough to guarantee high-frequency absorption. Orion is a great technical product, designed for the studio world, where each surface is critical - making sure that you get the best out of your studio. Orion's performance begins at 315 Hz and offers effective and even absorption up to 3150 Hz.